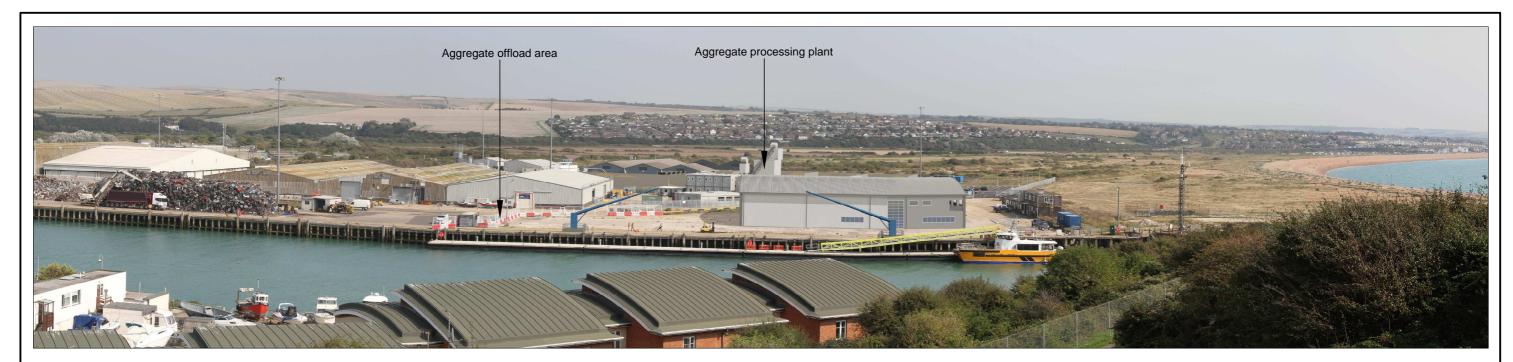

**Viewpoint Location 3: Showing Stage 1 development** 

**Viewpoint Location 3: Showing Stage 2 development** 

Based upon the Ordnance Survey maps with the permission of the controller of Her Majesty's Stationery Office, © Crown Copyright reserved. Licence number AR100019096.

Title: Viewpoint Analysis, Viewpoint Location 3 From car park near Fort Newhaven

(Stage 1 and 2) Map 1:25,000 Print at A3

RB

bright & associates landscape and environmental consultants Pear Tree House Dovaston Oswestry Shropshire SY10 8DP 01691 682 773 www.bright-associates.co.uk