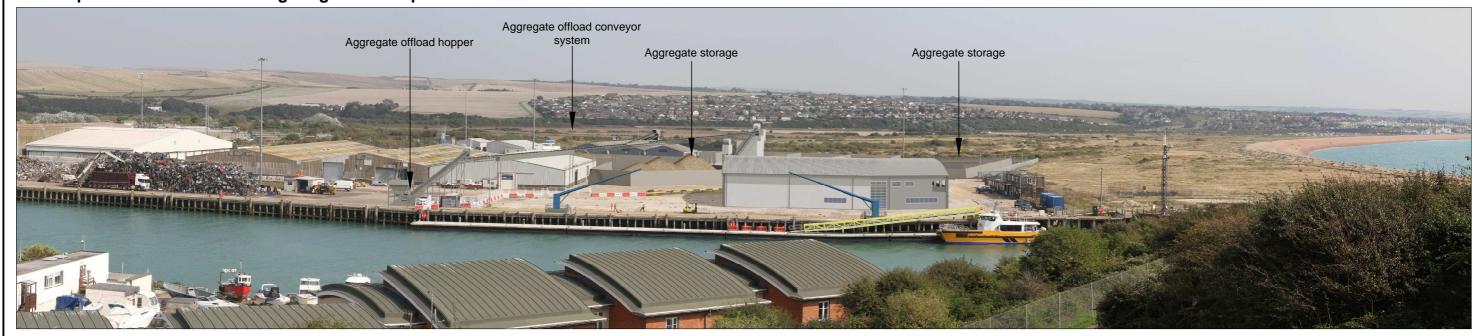

**Viewpoint Location 3: Showing Stage 1 development** 

**Viewpoint Location 3: Showing Stage 2 development** 

Based upon the Ordnance Survey maps with the permission of the controller of Her Majesty's Stationery Office, © Crown Copyright reserved. Licence number AR100019096.

Title: Viewpoint Analysis, Viewpoint Location 3 From car park near Fort Newhaven

(Stage 1 and 2) Map 1:25,000 Print at A3

RB

bright & associates landscape and environmental consultants Pear Tree House Dovaston Oswestry Shropshire SY10 8DP 01691 682 773 www.bright-associates.co.uk