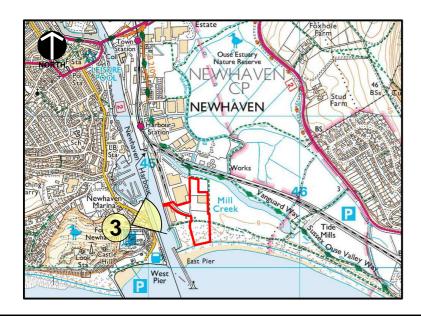

Title: Viewpoint Analysis, Viewpoint Location 3 From car park near Fort Newhaven

(Stage 1 and 2) Map 1:25,000 Print at A3

RB

bright & associates landscape and environmental consultants Pear Tree House Dovaston Oswestry Shropshire SY10 8DP 01691 682 773 www.bright-associates.co.uk